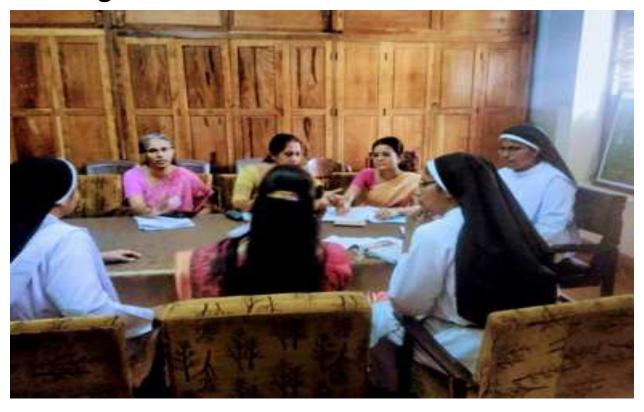

.

Principal,Vice-Principal,Head of the Dept. of Physical Education,Advisor to the student union, N.S.S. Officer,,N.C.C. Officer,Advisor of women Cell, Advisor of AlCUF, Librarian and nominated staff member.

The Cell has put up a suggestion box for the students to leave their suggestions and complaints .Students may approach any member of the Cell to voice their opinion and complaints which needs immediate attention . Students are made aware of the mechanisms by which grievances can be redressed. A record of the minutes of the meeting and complaints and suggestions (both formal and informal) are made by the cell members. If found necessary suitable change are initiated into modus operandi by the consent of all members.

## **Suggestion box**



## **Meeting of Grievance Redressal Cell**